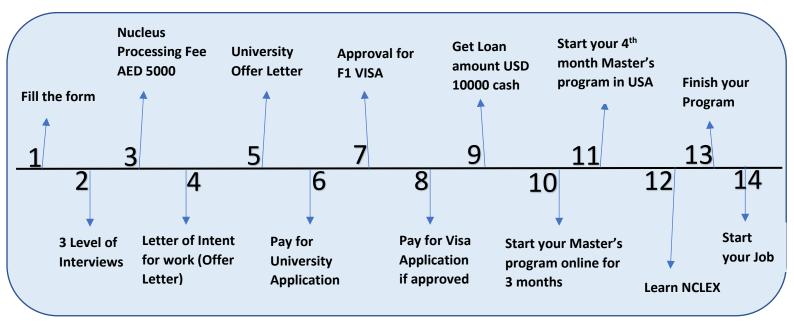

ce all across the US, depending upon the job openings and nurse's preference.

Some states like Washington, Massachusetts, Maryland, New York, California, Ohio and Texas to name a few more..

18. Do I need to have IELTS?

Ans: NO, you don't need to have IELTS, only thing you need to have is Basic English language.

19. Do I need to show any balance in my bank account?

Ans: NO, you don't need to show a minimum balance in your, only thing you need to keep it clean is YOUR HELTH REPORT & POLICE CLEARNCE and without any criminal or negative background.



20. Will I get confirm F1 visa after I finish my 3 level of interview?

Ans: YES, 85% plus chances it will be approved.

It might get rejected only because of your negative background like criminal record or Health record.

## **ROAD MAP**



## Some of our professional who have successfully reached USA