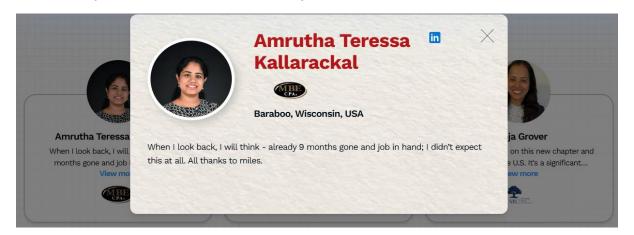

preference.

Some states like Washington, Massachusetts, Maryland, New York, California, Ohio and Texas to name a few more..

18. Do I need to have IELTS?

Ans: NO, you don't need to have IELTS, only thing you need to have is Basic English language.

19. Do I need to show any balance in my bank account?

Ans: NO, you don't need to show a minimum balance in your, only thing you need to keep it clean is YOUR HELTH REPORT & POLICE CLEARNCE and without any criminal or negative background.



20. Will I get confirm F1 visa after I finish my 3 level of interview?

Ans: YES, 85% plus chances it will be approved.

It might get rejected only because of your negative background like criminal record or Health record.

## **ROAD MAP**



## Some of our professional who have successfully reached USA